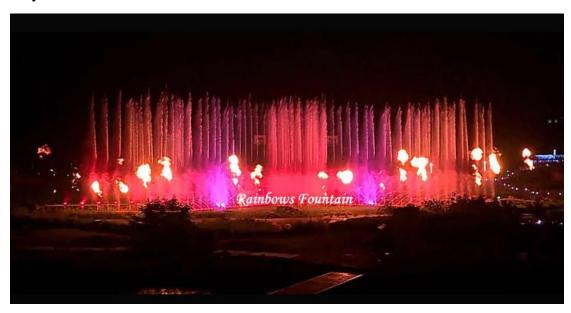

**Huangguoshu National Park 110m Outdoor Large Music Dancing** 

**Water Fountains Show Project** 

**Project description:** 

This project is located in Huangguoshu National Park, one of the

AAAAA level scenic area in Guizhou province. Using modern sound,

light and electricity, performance with laser, fire, gas explosion, one

dimensional, three dimensional and DMX512 lights, the water spray

height can be up to 100M. Combined with fountain is 90meters long

water screen to show local Buyi culture and drama of "Journey to the

West", extremely shocked when you be there, Huanggoushu welomes

your kind visit.

**Project Site:** Huangguoshu National Park, Guizhou

**Project Period:** January 2017