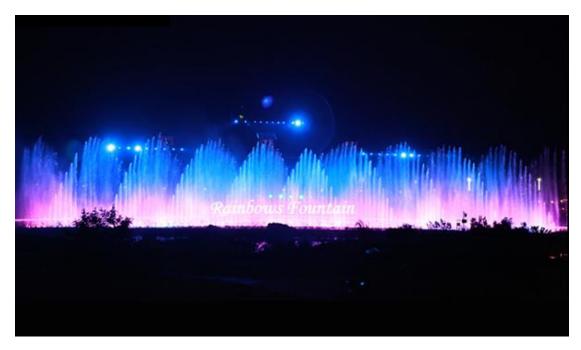

**Huangguoshu National Park 110m Outdoor Large Music Dancing** 

**Water Fountains Show Project** 

**Project description:** 

This project is located in Huangguoshu National Park, one of the

AAAAA level scenic area in Guizhou province. Using modern sound,

light and electricity, performance with laser, fire, gas explosion, one

dimensional, three dimensional and DMX512 lights, the water spray

height can be up to 100M. Combined with fountain is 90meters long

water screen to show local Buyi culture and drama of "Journey to the

West", extremely shocked when you be there, Huanggoushu welomes

your kind visit.

**Project Site:** Huangguoshu National Park, Guizhou

**Project Period:** January 2017