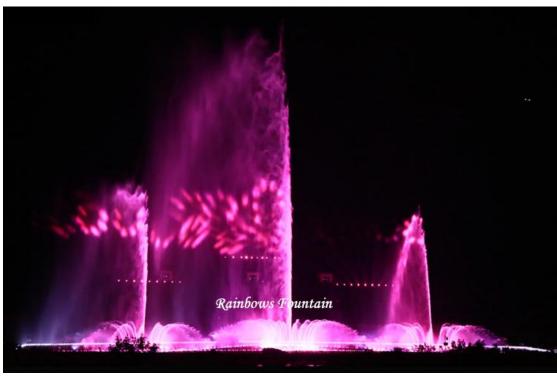

**Huangguoshu National Park 110m Outdoor Large Music Dancing** 

**Water Fountains Show Project** 

**Project description:** 

This project is located in Huangguoshu National Park, one of the

AAAAA level scenic area in Guizhou province. Using modern sound,

light and electricity, performance with laser, fire, gas explosion, one

dimensional, three dimensional and DMX512 lights, the water spray

height can be up to 100M. Combined with fountain is 90meters long

water screen to show local Buyi culture and drama of "Journey to the

West", extremely shocked when you be there, Huanggoushu welomes

your kind visit.

**Project Site:** Huangguoshu National Park, Guizhou

**Project Period:** January 2017