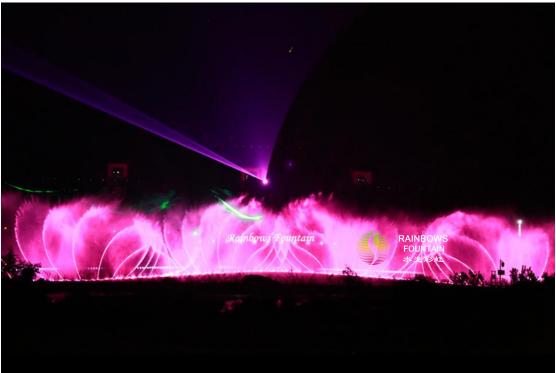

**Huangguoshu National Park 110m Outdoor Large Music Dancing** 

**Water Fountains Show Project** 

**Project description:** 

This project is located in Huangguoshu National Park, one of the

AAAAA level scenic area in Guizhou province. Using modern sound,

light and electricity, performance with laser, fire, gas explosion, one

dimensional, three dimensional and DMX512 lights, the water spray

height can be up to 100M. Combined with fountain is 90meters long

water screen to show local Buyi culture and drama of "Journey to the

West", extremely shocked when you be there, Huanggoushu welomes

your kind visit.

**Project Site:** Huangguoshu National Park, Guizhou

**Project Period:** January 2017